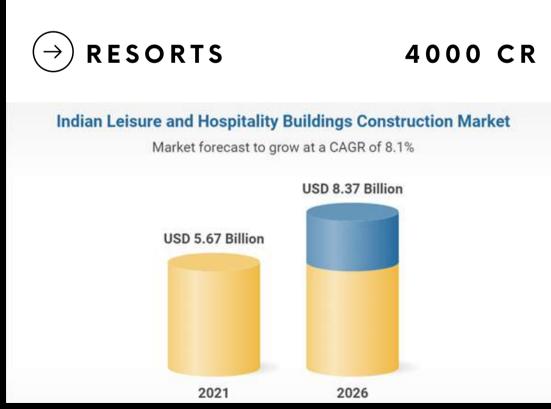

#### 5. MARKET OPPORTUNITY

- Financial Express Second & holiday homes market estimated at 2.1 Billion USD with 23.6%
   CAGR
- Savills Research Rising demand for long term rentals post covid
- MagicBricks 1000+ gated farm land communities in each city
- Research&Markets Leisure industry construction market 8.37 Billion USD with 8.1% CAGR