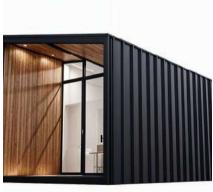

#### 2.SOLUTION

Factory made homes delivered in 45 days 8 unique styles to chose from & vastu ready

## 3. VALUE PROPOSITION

Factory manufactured homes are the future. Select the model, finalise the floor plan and in 45 days you are ready to live in it.

|               | Schnelle<br>Modular | Civil<br>Construction |
|---------------|---------------------|-----------------------|
| Delivery Time | 45 to 60 days       | 12 - 24 <u>months</u> |
| Vendors       | 1                   | 27                    |
| Life span     | 35 years            | 50 years              |
| Budget / sft  | 2100 - 2500         | 1850 - 2200           |
| Interiors     | included            | excluded              |