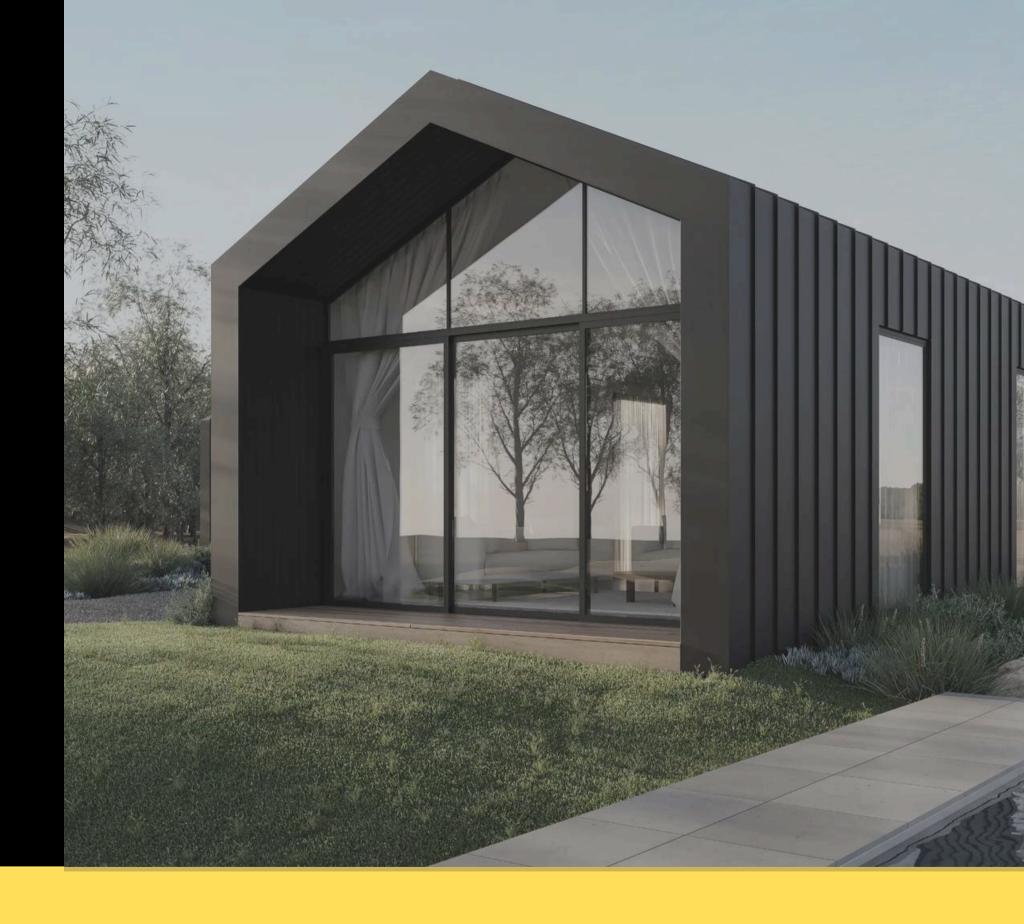

#### 2.SOLUTION

Factory made homes delivered in 45 days 8 unique styles to chose from & vastu ready

## 3. VALUE PROPOSITION

Factory manufactured homes are the future. Select the model, finalise the floor plan and in 45 days you are ready to live in it.

|               | Schnelle<br>Modular | Civil<br>Construction |
|---------------|---------------------|-----------------------|
| Delivery Time | 45 to 60 days       | 12 - 24 <u>months</u> |
| Vendors       | 1                   | 27                    |
| Life span     | 35 years            | 50 years              |
| Budget / sft  | 2100 - 2500         | 1850 - 2200           |
| Interiors     | included            | excluded              |