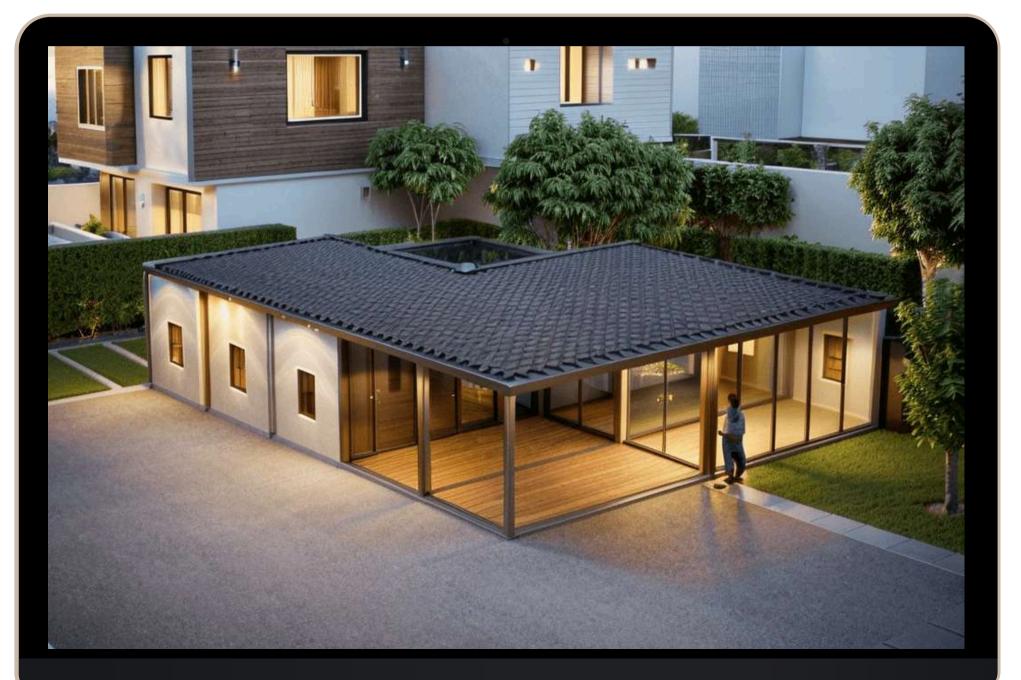

#### 2.SOLUTION

Factory made homes delivered in 45 days 8 unique styles to chose from & vastu ready

## 3. VALUE PROPOSITION

Factory manufactured homes are the future. Select the model, finalise the floor plan and in 45 days you are ready to live in it.

|               | Schnelle<br>Modular | Civil<br>Construction |
|---------------|---------------------|-----------------------|
| Delivery Time | 45 to 60 days       | 12 - 24 <u>months</u> |
| Vendors       | 1                   | 27                    |
| Life span     | 35 years            | 50 years              |
| Budget / sft  | 2100 - 2500         | 1850 - 2200           |
| Interiors     | included            | excluded              |