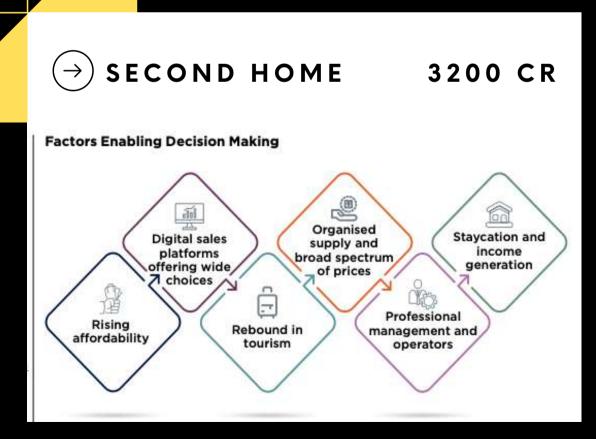

#### 5. MARKET OPPORTUNITY

- Financial Express Second & holiday homes market estimated at 2.1 Billion USD with 23.6%
   CAGR
- Savills Research Rising demand for long term rentals post covid
- MagicBricks 1000+ gated farm land communities in each city
- Research&Markets Leisure industry construction market 8.37 Billion USD with 8.1% CAGR