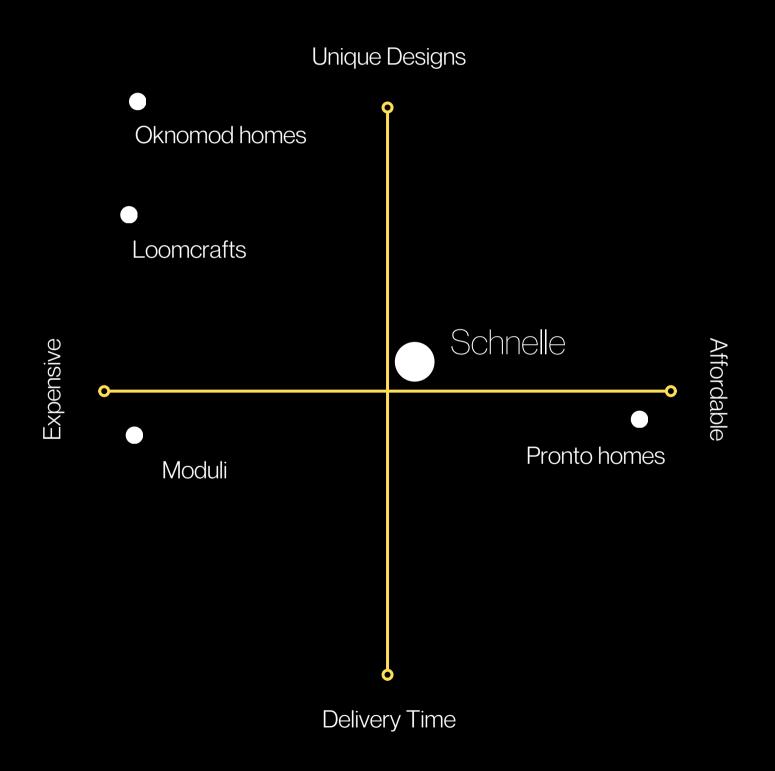

#### 7. COMPETITOR ANALYSIS

## Competitive Advantages

Schnelle has designs that are world class, delivery time of just 45 days and pricing that is competetive.

- Traditional flooring with tiles most prefab companies use vinyl or wooden flooring that feel hollow
- Our most aggressive delivery has been 27 days for 8 room resort in vijaywada most recently.
- Priced at Rs.500 less per sft from the nearest competition
- Nut n Bolt structure with latching mechanism for internal and external finishing materials like cement board, wood, metal, facade, tiles.