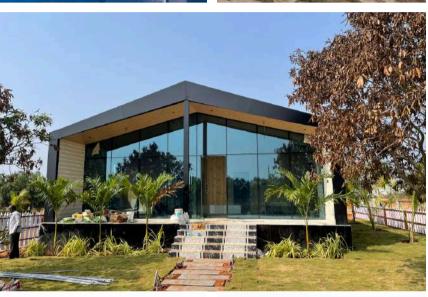

#### 2.SOLUTION

Factory made homes delivered in 45 days 8 unique styles to chose from & vastu ready

## 3. VALUE PROPOSITION

Factory manufactured homes are the future. Select the model, finalise the floor plan and in 45 days you are ready to live in it.

|               | Schnelle<br>Modular | Civil<br>Construction |
|---------------|---------------------|-----------------------|
| Delivery Time | 45 to 60 days       | 12 - 24 <u>months</u> |
| Vendors       | 1                   | 27                    |
| Life span     | 35 years            | 50 years              |
| Budget / sft  | 2100 - 2500         | 1850 - 2200           |
| Interiors     | included            | excluded              |